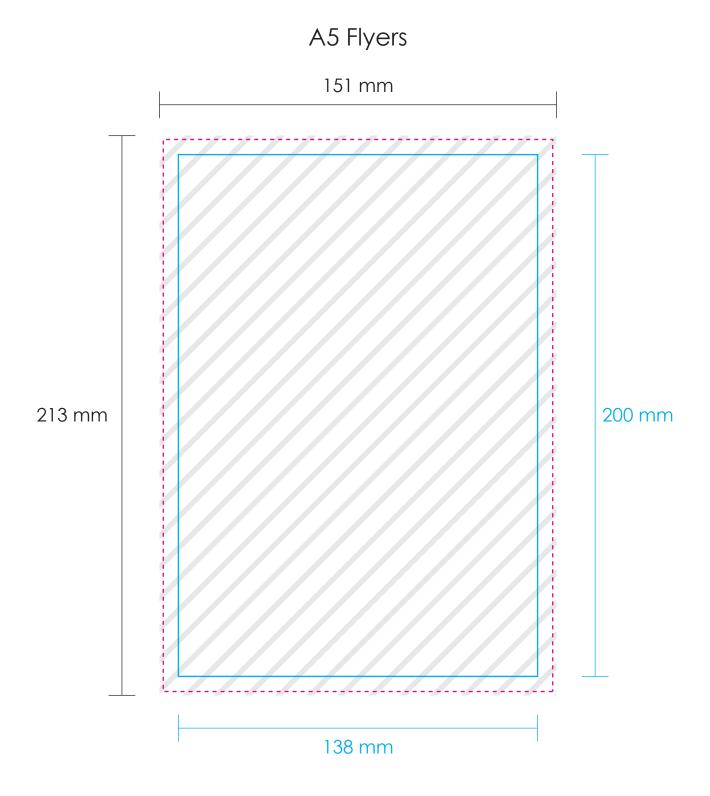

When designing for print you must ensure that you create your artwork in the correct dimensions so we've laid out the standard page sizes, along with the document size including 5mm bleed on each edge.

Set your page size to the actual size of the finished product. If any images bleed (go right to the edge of the sheet), extend them off your page by 3mm. Text and other sensitive content you need on the page should be at least 5mm in from the edge to allow for slight movement when printing and trimming.

Supply your artwork as PDF or High Resolution 300dpi JPEG.

If you have any questions please give us a call +44 (0) 1202 29 33 00





## **Business** cards



Content safe area

















## A4 Letterhead / Posters



Content safe area