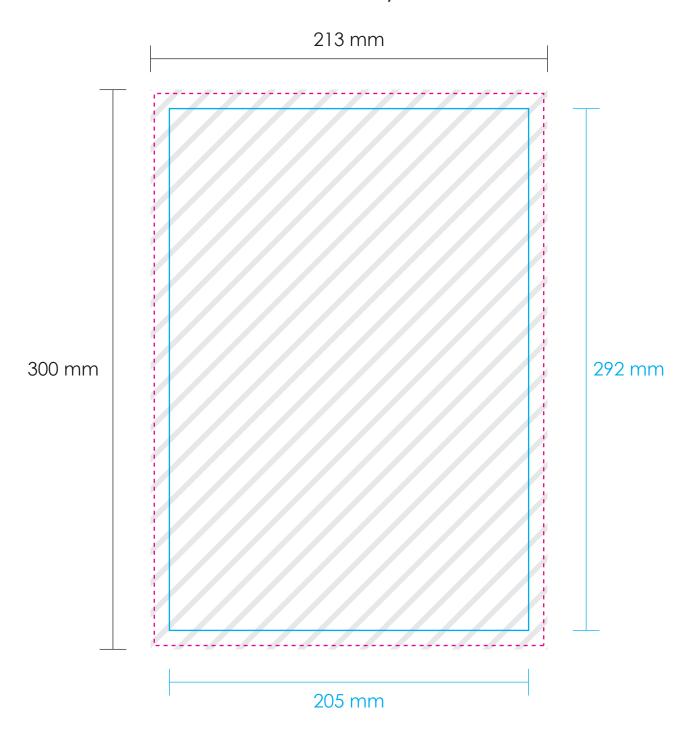

When designing for print you must ensure that you create your artwork in the correct dimensions so we've laid out the standard page sizes, along with the document size including 5mm bleed on each edge.

Set your page size to the actual size of the finished product. If any images bleed (go right to the edge of the sheet), extend them off your page by 3mm. Text and other sensitive content you need on the page should be at least 5mm in from the edge to allow for slight movement when printing and trimming.

## **Business** cards

Content safe area