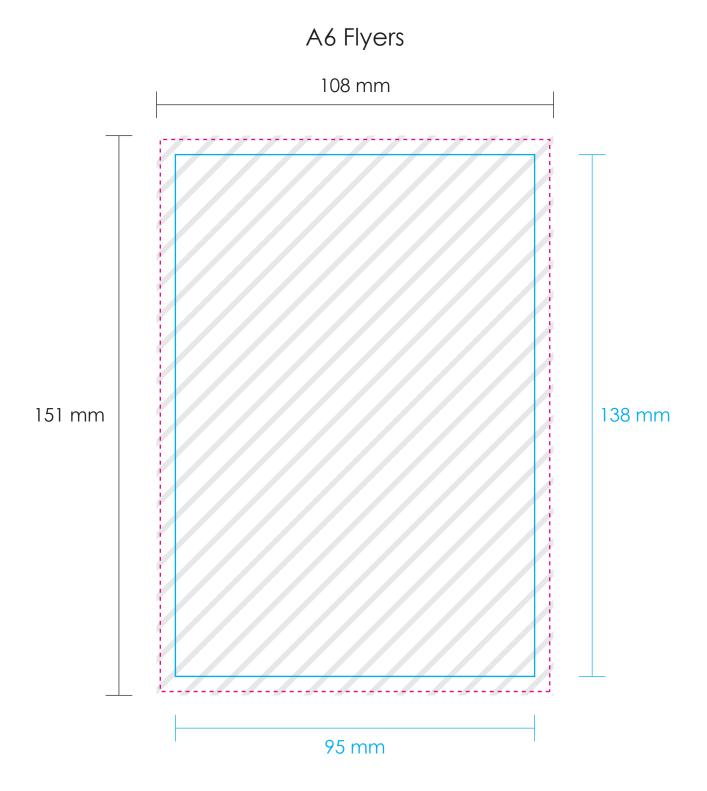

When designing for print you must ensure that you create your artwork in the correct dimensions so we've laid out the standard page sizes, along with the document size including 5mm bleed on each edge.

Set your page size to the actual size of the finished product. If any images bleed (go right to the edge of the sheet), extend them off your page by 3mm. Text and other sensitive content you need on the page should be at least 5mm in from the edge to allow for slight movement when printing and trimming.

Supply your artwork as PDF or High Resolution 300dpi JPEG.

If you have any questions please give us a call +44 (0) 1202 29 33 00





## **Business** cards



Content safe area

















## A4 Letterhead / Posters



Content safe area