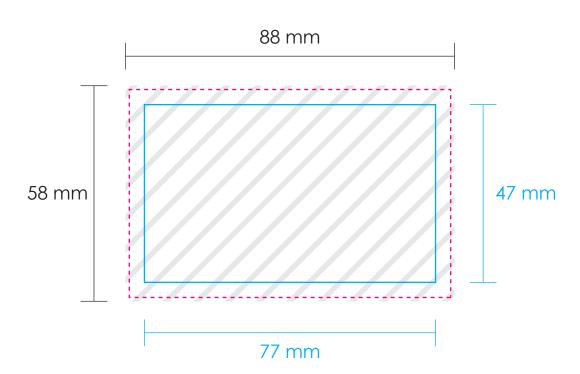

When designing for print you must ensure that you create your artwork in the correct dimensions so we've laid out the standard page sizes, along with the document size including 5mm bleed on each edge.

Set your page size to the actual size of the finished product. If any images bleed (go right to the edge of the sheet), extend them off your page by 3mm. Text and other sensitive content you need on the page should be at least 5mm in from the edge to allow for slight movement when printing and trimming.

Supply your artwork as PDF or High Resolution 300dpi JPEG.

If you have any questions please give us a call +44 (0) 1202 29 33 00





## **Business** cards



Content safe area

















## A4 Letterhead / Posters



Content safe area