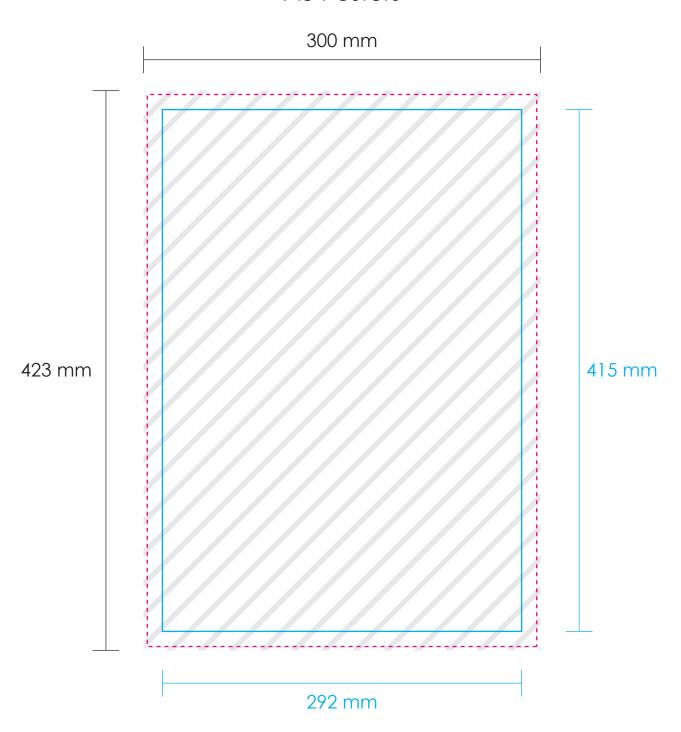

When designing for print you must ensure that you create your artwork in the correct dimensions so we've laid out the standard page sizes, along with the document size including 5mm bleed on each edge.

Set your page size to the actual size of the finished product. If any images bleed (go right to the edge of the sheet), extend them off your page by 3mm. Text and other sensitive content you need on the page should be at least 5mm in from the edge to allow for slight movement when printing and trimming.

## A4 Letterhead / Posters

Content safe area