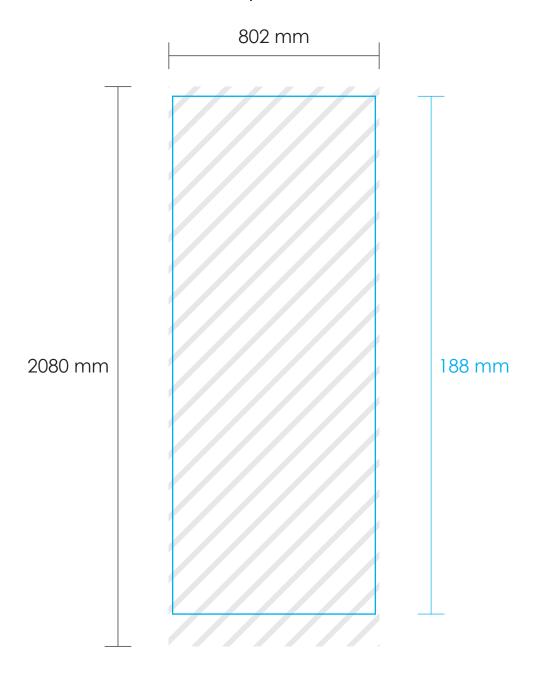

When designing for print you must ensure that you create your artwork in the correct dimensions so we've laid out the standard page sizes, along with the document size including 5mm bleed on each edge.

Set your page size to the actual size of the finished product. If any images bleed (go right to the edge of the sheet), extend them off your page by 3mm. Text and other sensitive content you need on the page should be at least 5mm in from the edge to allow for slight movement when printing and trimming.